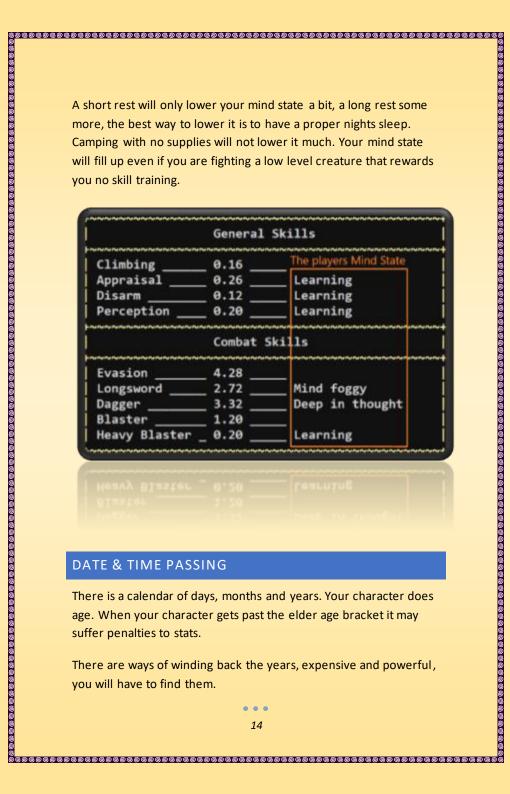

# COMBAT MATHS - DAMAGE

An RNG damage roll + the type of weapon you use + the type of attack you use + your weapon skill divided by 3 + any relevant stat bonuses – the armour of your opponent.

Brute force weapons use strength, dextrous weapons use dexterity, spells use intelligence as damage amplifiers.